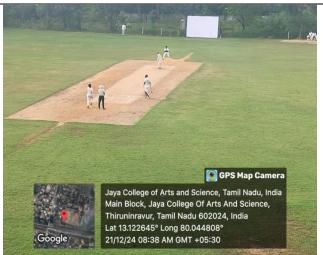

## LABOROTARY





#### **BCA LAB**

#### **ENGLISH LAB**





#### CHEMISTRY LAB

CS LAB





### **BIO-TECH LAB**

#### **MICRO-BIO LAB**

## LIBRARY









## **SPORTS**





## CRICKET





## FOOT BALL





**YOGA** 



Phone : College : 26340953, 26300251 Trust : 26390682, 26300707

## JAYA COLLEGE OF ARTS & SCIENCE

(Affiliated to the University of Madras)
Accredited by NAAC
C.T.H. Road, Thiruninravur – 602 024.

Prof. Dr. A. KANAGARAJ, M.A., M.Phil., Ph.D., Chairman

Er. K. NAVARAJ, M. Tech., Vice – Chairman Mrs. K. VIJAYAKUMARI, M.A., B.Ed., Secretary

Dr. P. GUHAN, M.C.A., M.Phil., Ph.D., Principal

Date: 10.12.2024

The following infrastructure and physical facilities for teaching-learning. Viz, class rooms,

laboratories, computing equipment etc available in our college

#### **PHYSICAL INFRASTRUCTURE**

| S.NO | NAME OF THE ROOMS              | QUANTITY |
|------|--------------------------------|----------|
| 1    | Class rooms                    |