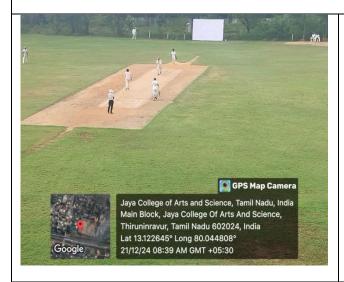

## LABOROTARY





#### **BCA LAB**

#### **ENGLISH LAB**





#### CHEMISTRY LAB

CS LAB





### **BIO-TECH LAB**

#### **MICRO-BIO LAB**

## LIBRARY









## **SPORTS**





## CRICKET





## FOOT BALL





**YOGA** 



Phone : College : 26340953, 26300251 Trust : 26390682, 26300707

## JAYA COLLEGE OF ARTS & SCIENCE

(Affiliated to the University of Madras)
Accredited by NAAC
C.T.H. Road, Thiruninravur – 602 024.

Prof. Dr. A. KANAGARAJ, M.A., M.Phil., Ph.D., Chairman

Er. K. NAVARAJ, M. Tech., Vice – Chairman Mrs. K. VIJAYAKUMARI, M.A., B.Ed., Secretary

Dr. P. GUHAN, M.C.A., M.Phil., Ph.D., Principal

Date: 10.12.2024

The following infrastructure and physical facilities for teaching-learning. Viz, class rooms,

laboratories, computing equipment etc available in our college

#### **PHYSICAL INFRASTRUCTURE**

| S.NO | NAME OF THE ROOMS              | QUANTITY |
|------|--------------------------------|----------|
| 1    | Class rooms