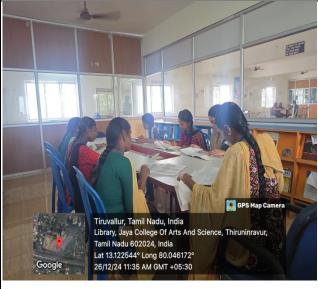

## LABOROTARY





#### **BCA LAB**

#### **ENGLISH LAB**





#### CHEMISTRY LAB

CS LAB





### **BIO-TECH LAB**

#### **MICRO-BIO LAB**

## LIBRARY









## **SPORTS**





## CRICKET





## FOOT BALL





**YOGA** 



Phone : College : 26340953, 26300251 Trust : 26390682, 26300707

## JAYA COLLEGE OF ARTS & SCIENCE

(Affiliated to the University of Madras)
Accredited by NAAC
C.T.H. Road, Thiruninravur – 602 024.

Prof. Dr. A. KANAGARAJ, M.A., M.Phil., Ph.D., Chairman

Er. K. NAVARAJ, M. Tech., Vice – Chairman Mrs. K. VIJAYAKUMARI, M.A., B.Ed., Secretary

Dr. P. GUHAN, M.C.A., M.Phil., Ph.D., Principal

Date: 10.12.2024

The following infrastructure and physical facilities for teaching-learning. Viz, class rooms,

laboratories, computing equipment etc available in our college

#### **PHYSICAL INFRASTRUCTURE**

| S.NO | NAME OF THE ROOMS              | QUANTITY |
|------|--------------------------------|----------|
| 1    | Class rooms